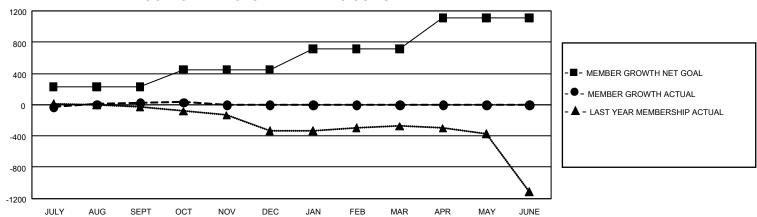

## GMT Constitutional Area 4, Group G

REPORT DOES NOT INCLUDE CLUBS IN UNDISTRICTED AREAS.

| Clubs                 |               |           |               | Members               |                         |                         |                                                    |
|-----------------------|---------------|-----------|---------------|-----------------------|-------------------------|-------------------------|----------------------------------------------------|
| RESULTS FOR 2024-2025 |               |           |               | RESULTS FOR 2024-2025 |                         |                         |                                                    |
| QUARTER               | NEW CLUB GOAL | NEW CLUBS | DROPPED CLUBS | QUARTER MEN           | IBER GROWTH NET<br>GOAL | MEMBER GROWTH<br>ACTUAL | DROPPED MEMBERS<br>ACTUAL (including<br>transfers) |
| JULY/AUG/SEPT         | 3             | 2         | 7             | JULY/AUG/SEPT         | 227                     | 528                     | 413                                                |
| OCT/NOV/DEC           | 6             | 0         | 0             | OCT/NOV/DEC           | 223                     | 168                     | 133                                                |
| JAN/FEB/MAR           | 9             | 0         | 0             | JAN/FEB/MAR           | 267                     | 0                       | 0                                                  |
| APR/MAY/JUNE          | 27            | 0         | 0             | APR/MAY/JUNE          | 393                     | 0                       | 0                                                  |

## GOALS AND ACTUAL MEMBERS CUMULATIVE

| DROPPED CLUBS: 7 |     | 253 CLUBS OF 1,052 ADDED 1<br>OR MORE NEW MEMBERS | GENDER DISTRIBUTION               |                 |  |
|------------------|-----|---------------------------------------------------|-----------------------------------|-----------------|--|
|                  |     |                                                   | MALE                              | 15,856 (75.52%) |  |
|                  |     |                                                   | FEMALE                            | 5,137 (24.47%)  |  |
| DROPPED MEMBERS  |     |                                                   | NON BINARY                        | 3 (0.01%)       |  |
| DECEASED         | 69  |                                                   | PREFER NOT TO ANSWER              | 0 (0.00%)       |  |
| CLUB CANCELLED   | 1   |                                                   | TOTAL FAMILY UNIT MEMBERS 0       |                 |  |
| OTHER            | 476 | CLICK HERE FOR                                    |                                   |                 |  |
| TOTAL            | 546 | CUMULATIVE MEMBERSHIP DATA                        | FAMILY MEMBERS PAYING HALF DUES ( |                 |  |