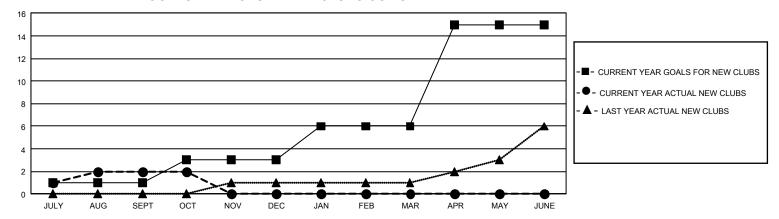

## GMT Constitutional Area 4, Group G

REPORT DOES NOT INCLUDE CLUBS IN UNDISTRICTED AREAS.

| Clubs                 |               |           |               | Members               |                         |                         |                                                    |
|-----------------------|---------------|-----------|---------------|-----------------------|-------------------------|-------------------------|----------------------------------------------------|
| RESULTS FOR 2024-2025 |               |           |               | RESULTS FOR 2024-2025 |                         |                         |                                                    |
| QUARTER               | NEW CLUB GOAL | NEW CLUBS | DROPPED CLUBS | QUARTER MEN           | IBER GROWTH NET<br>GOAL | MEMBER GROWTH<br>ACTUAL | DROPPED MEMBERS<br>ACTUAL (including<br>transfers) |
| JULY/AUG/SEPT         | 3             | 2         | 7             | JULY/AUG/SEPT         | 227                     | 528                     | 413                                                |
| OCT/NOV/DEC           | 6             | 0         | 0             | OCT/NOV/DEC           | 223                     | 168                     | 133                                                |
| JAN/FEB/MAR           | 9             | 0         | 0             | JAN/FEB/MAR           | 267                     | 0                       | 0                                                  |
| APR/MAY/JUNE          | 27            | 0         | 0             | APR/MAY/JUNE          | 393                     | 0                       | 0                                                  |

## GOALS AND ACTUAL NEW CLUBS CUMULATIVE